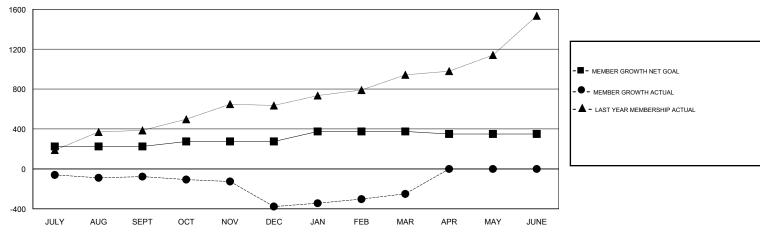

## GOALS AND ACTUAL MEMBERS CUMULATIVE

| DROPPED CLUBS: 11  DROPPED MEMBERS |     | 67 CLUBS OF 148 ADDED 1 OR MORE<br>NEW MEMBERS | GENDER DISTRIBUTION           MALE         4,539 (84.73%)           FEMALE         818 (15.27%)           Women Percentage Fiscal Year Goal: 30% |       |
|------------------------------------|-----|------------------------------------------------|--------------------------------------------------------------------------------------------------------------------------------------------------|-------|
| DECEASED                           | 10  | CLICK HERE FOR CUMULATIVE  MEMBERSHIP DATA     | TOTAL FAMILY UNIT MEMBERS                                                                                                                        | 1,343 |
| CLUB CANCELLED                     | 233 |                                                |                                                                                                                                                  |       |
| OTHER                              | 371 |                                                | FAMILY MEMBERS PAYING HALF DUES                                                                                                                  | 697   |
| TOTAL                              | 614 |                                                |                                                                                                                                                  |       |