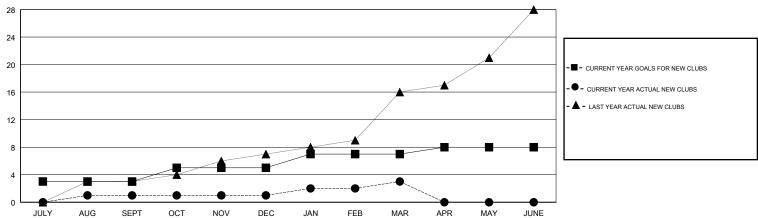

## MONTHLY MEMBERSHIP PROGRESS REPORT

## District 318 D

Results as of: 03/31/2018



## GOALS AND ACTUAL NEW CLUBS CUMULATIVE



## GOALS AND ACTUAL MEMBERS CUMULATIVE



| DROPPED CLUBS: 11  DROPPED MEMBERS |     | 67 CLUBS OF 148 ADDED 1 OR MORE<br>NEW MEMBERS | GENDER DISTRIBUTION           MALE         4,539 (84.73%)           FEMALE         818 (15.27%)           Women Percentage Fiscal Year Goal: 30% |       |
|------------------------------------|-----|------------------------------------------------|--------------------------------------------------------------------------------------------------------------------------------------------------|-------|
| DECEASED                           | 10  | CLICK HERE FOR CUMULATIVE  MEMBERSHIP DATA     | TOTAL FAMILY UNIT MEMBERS                                                                                                                        | 1,343 |
| CLUB CA